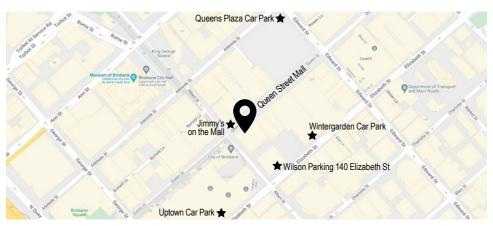

## **OUEEN STREET SPECIALISTS**

Suite 2A, Level 6 / 141 Queen Street, Brisbane QLD 4000

We look forward to welcoming you to Queen Street Specialists.

The best way to access cheap parking is to pre-book online for Uptown, Wintergarden or directly below us at 140 Elizabeth street. You will find our rooms on level 6 in the Q+A health hub found directly above Vodafone and across from 'Jimmy's on the mall' on the Queen Street mall.